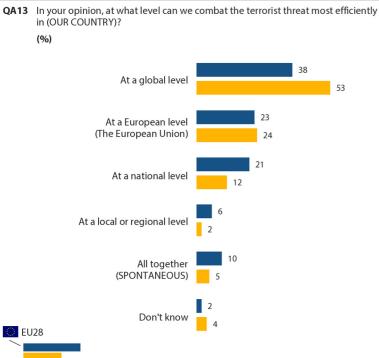

### 3. THE FIGHT AGAINST TERRORISM

ES

QA13 In your opinion, at what level can we combat the terrorist threat most efficiently in (OUR COUNTRY)?
(%)

| At a European level<br>(The European Union) | $\langle \bigcirc \rangle$ | &  |
|---------------------------------------------|----------------------------|----|
| (                                           | EU28                       | ES |
| Total                                       | 23                         | 24 |
| 🛉 Gender                                    |                            |    |
| Male                                        | 23                         | 23 |
| Female                                      | 23                         | 24 |
| 🛍 Age                                       |                            |    |
| 15-24                                       | 24                         | 26 |
| 25-39                                       | 24                         | 24 |
| 40-54                                       | 21                         | 22 |
| 55+                                         | 24                         | 25 |
| 🕏 Education (End of)                        |                            |    |
| 15-                                         | 24                         | 25 |
| 16-19                                       | 22                         | 23 |
| 20+                                         | 22                         | 23 |
|                                             | 26                         | 28 |