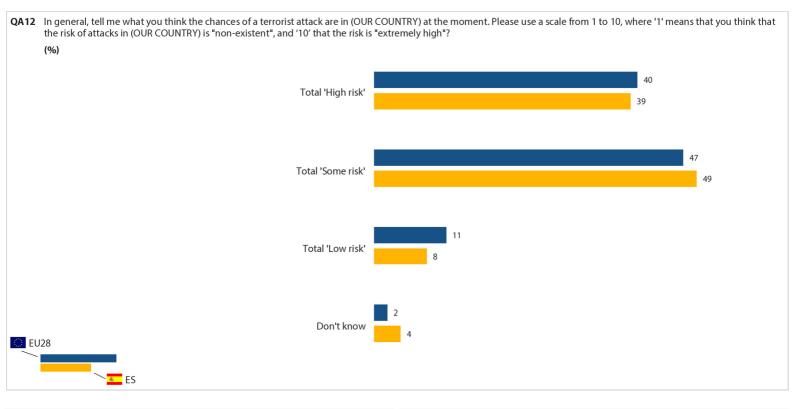

|      |                      |
| 15-24                | 80   | 67                   |
| 25-39                | 77   | 73                   |
| 40-54                | 74   | 69                   |
| 55+                  | 70   | 57                   |
| 😎 Education (End of) |      |                      |
| 15-                  | 63   | 56                   |
| 16-19                | 74   | 70                   |
| 20+                  | 80   | 72                   |
| Still studying       | 83   | 72                   |

Socio-demographic breakdown



# EUROBAROMETER 85.1 APRIL 2016





27.969 interviews 09 - 18/04/2016 1.053 interviews 09 - 18/04/2016

Methodology: face-to-face

**SPAIN** 

### EXPECTATIONS TOWARDS THE EU FIGHT AGAINST TERRORISM

### 3. THE FIGHT AGAINST TERRORISM





ES

QA13 In your opinion, at what level can we combat the terrorist threat most efficiently in (OUR COUNTRY)?
(%)

| At a European level<br>(The European Union) | $\langle \bigcirc \rangle$ | &  |
|---------------------------------------------|----------------------------|----|
| (                                           | EU28                       | ES |
| Total                                       | 23                         | 24 |
| 🛉 Gender                                    |                            |    |
| Male                                        | 23                         | 23 |
| Female                                      | 23                         | 24 |
| 🛍 Age                                       |                            |    |
| 15-24