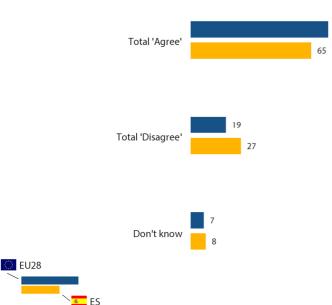

#### 2. WHAT BRINGS EUROPEANS TOGETHER IS MORE IMPORTANT THAT WHAT SEPARATES THEM

74

**QA9** Can you tell me whether you agree or disagree with the following statement: what brings the citizens of the different EU Member States together is more important than what separates them.

QA9 Can you tell me whether you agree or disagree with the following statement: what brings the citizens of the different EU Member States together is more important than what separates them.(%)

| Total 'Agree'        | EU28 | <mark>د</mark><br>ES |
|----------------------|------|----------------------|
| Total                | 74   | 65                   |
| 👬 Gender             |      |                      |
| Male                 | 74   | 69                   |
| Female               | 74   | 62                   |
| 🏛 Age                |      |                      |
| 15-24                | 80   | 67                   |
| 25-39                | 77   | 73                   |
| 40-54                | 74   | 69                   |
| 55+                  | 70   | 57                   |
| 😎 Education (End of) |      |                      |
| 15-                  | 63   | 56                   |
| 16-19                | 74   | 70                   |
| 20+                  | 80   | 72                   |
| Still studying       | 83   | 72                   |