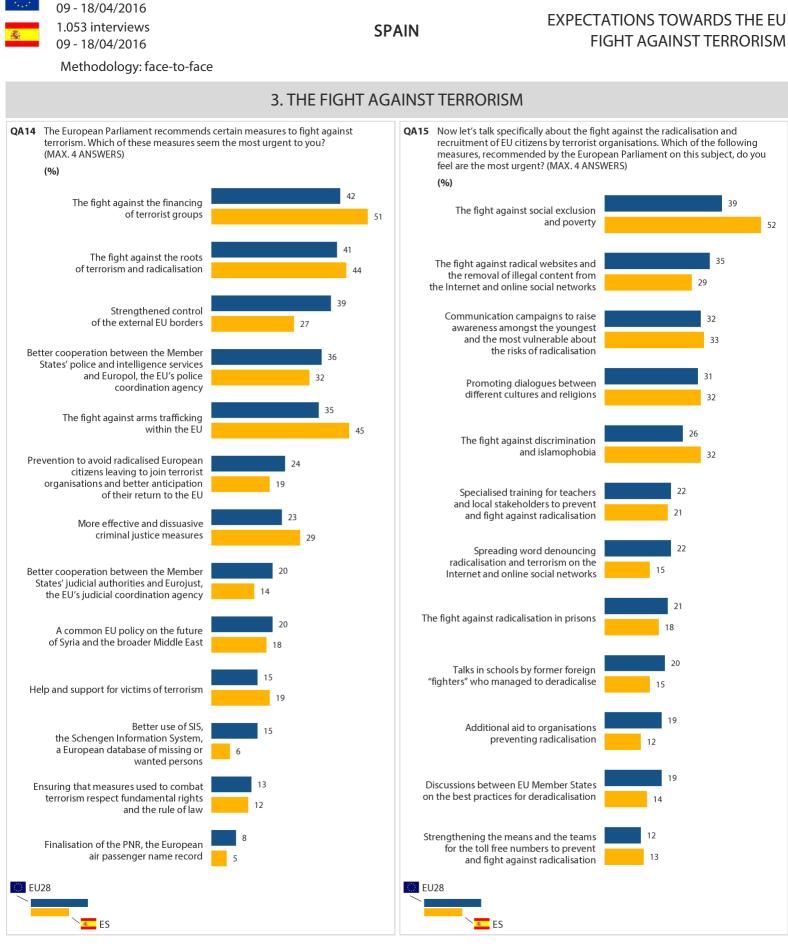

# EUROBAROMETER 85.1 APRIL 2016

27.969 interviews 09 - 18/04/2016 1.053 interviews 09 - 18/04/2016

Methodology: face-to-face

**SPAIN** 

### EXPECTATIONS TOWARDS THE EU FIGHT AGAINST TERRORISM

### 3. THE FIGHT AGAINST TERRORISM

ES

QA13 In your opinion, at what level can we combat the terrorist threat most efficiently in (OUR COUNTRY)?
(%)

| At a European level<br>(The European Union) | $\langle \bigcirc \rangle$ | &  |
|---------------------------------------------|----------------------------|----|
| (                                           | EU28                       | ES |
| Total                                       | 23                         | 24 |
| 🛉 Gender                                    |                            |    |
| Male                                        | 23                         | 23 |
| Female                                      | 23                         | 24 |
| 🛍 Age                                       |                            |    |
| 15-24                                       | 24                         | 26 |
| 25-39                                       | 24                         | 24 |
| 40-54                                       | 21                         | 22 |
| 55+                                         | 24                         | 25 |
| 🕏 Education (End of)                        |                            |    |
| 15-                                         | 24                         | 25 |
| 16-19                                       | 22                         | 23 |
| 20+                                         | 22                         | 23 |
|                                             | 26                         | 28 |