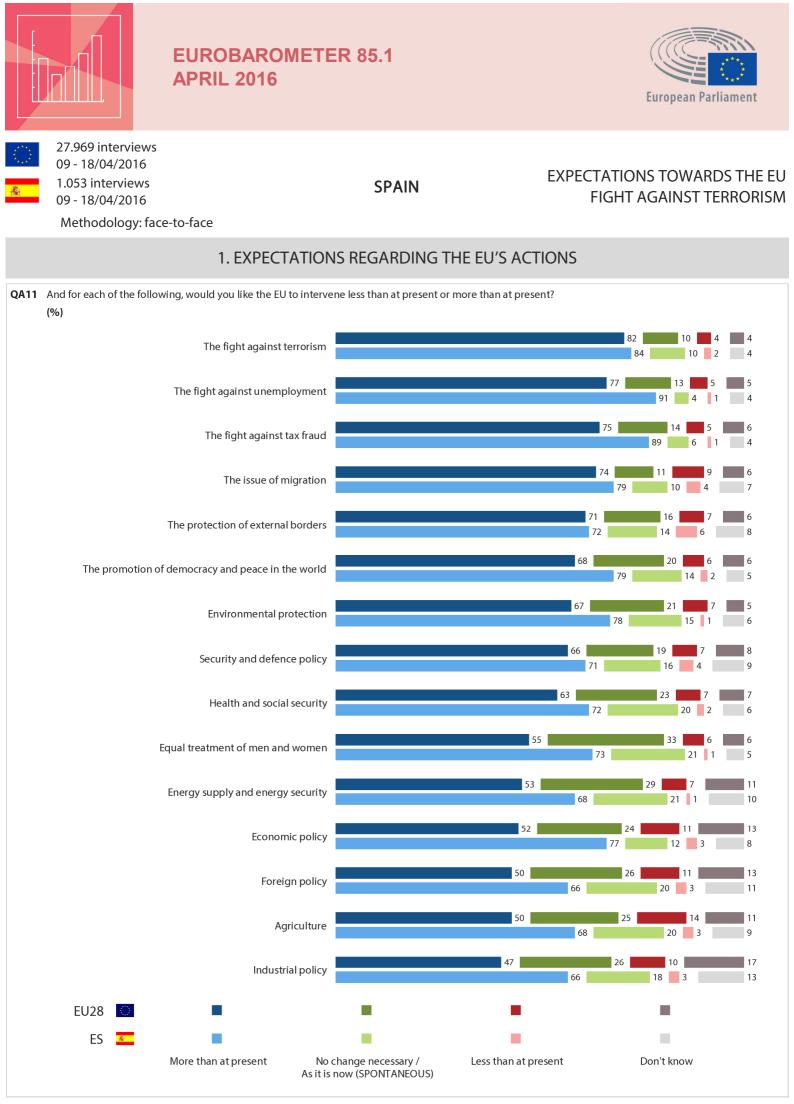

### EXPECTATIONS TOWARDS THE EU FIGHT AGAINST TERRORISM

Methodology: face-to-face

| <ul> <li>And for each of the following, would you like the EU to intervene less than at present or more than at present?</li> <li>The fight against unemployment (%)</li> </ul> |      |    |  |  |
|---------------------------------------------------------------------------------------------------------------------------------------------------------------------------------|------|----|--|--|
| More than at present                                                                                                                                                            | EU28 | ES |  |  |
| Total                                                                                                                                                                           | 77   | 91 |  |  |
| 👬 Gender                                                                                                                                                                        |      |    |  |  |
| Male                                                                                                                                                                            | 76   | 91 |  |  |
| Female                                                                                                                                                                          | 78   | 90 |  |  |
| 🏦 Age                                                                                                                                                                           |      |    |  |  |
| 15-24                                                                                                                                                                           | 78   | 91 |  |  |
| 25-39                                                                                                                                                                           | 78   | 93 |  |  |
| 40-54                                                                                                                                                                           | 77   | 93 |  |  |
| 55+                                                                                                                                                                             | 76   | 87 |  |  |
| 😎 Education (End of)                                                                                                                                                            |      |    |  |  |
| 15-                                                                                                                                                                             | 80   | 90 |  |  |
| 16-19                                                                                                                                                                           | 77   | 93 |  |  |
| 20+                                                                                                                                                                             | 76   | 94 |  |  |
| Still studying                                                                                                                                                                  | 78   | 90 |  |  |